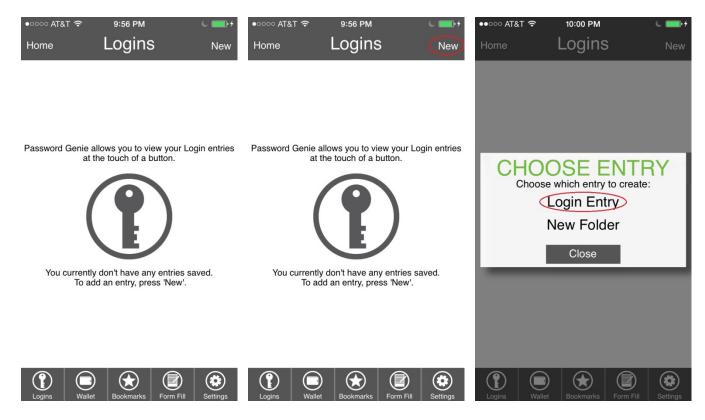

## Logins:

Once in the Logins tab you will be greeted by the landing page for Logins. This page provides the steps on what is next. We want to create a New Login, once New is selected you have the choice of creating a Login Entry or a New Folder. Let's choose Login Entry to continue our quest in creating a Saved Login.