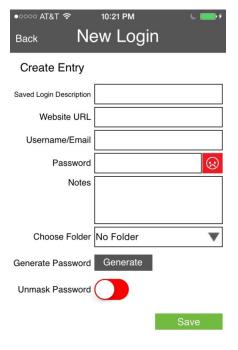

Once Login Entry is selected you will be automatically taken to the New Login -> Create Entry screen. Here you will see the necessary fields to complete a Login.

- Saved Login Description (give you Login a name for easy recognition)
- Website URL (web page address goes here. EXAMPLE: https://mail.google.com)
  - Username/Email (johnH123@gmail.com
  - Password (Includes Password Strength Rater.

Password Genie will report if your Password is safe enough.)

- Notes (Enter anything you wish here)
- Folder Options (for simple organization)
- Generate Password (That's right Password Genie can create Passwords for you!!)