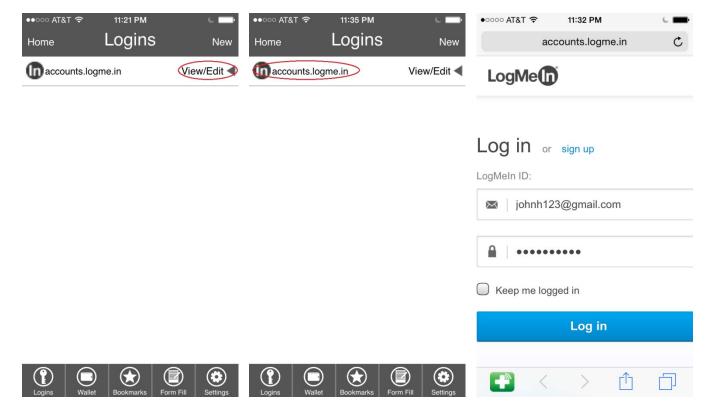

Once your desired fields are filled out, Press Save button to complete the login entry. After the login has been saved the information will be stored in your Login tab of the Main Menu.

Here you can View/Edit your entry at any time. How to have Password Genie log you into your saved Login Entry? Very Simple.... press on the URL (of the desired login) in the Logins section and the built in Password Genie Browser will do the rest.