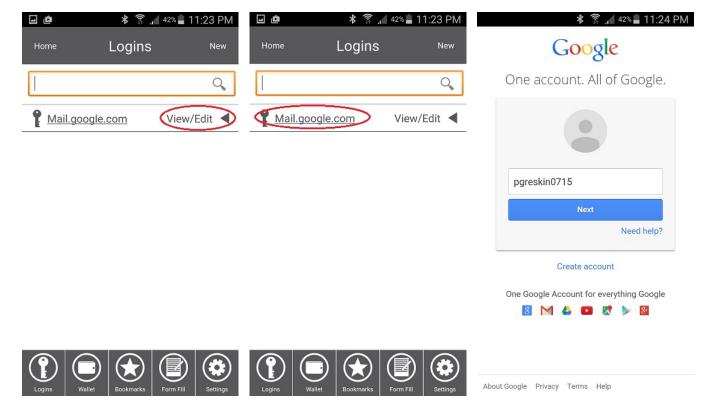

Once your desired fields are filled out, Press Save button to complete the login entry. After the login has been saved the information will be stored in your Login tab of the Main Menu.

Here you can View/Edit your entry at any time. How to have Password Genie log you into your saved Login Entry? Very Simple.... press on the URL (of the desired login) in the Logins section and the built in Password Genie Browser will do the rest.