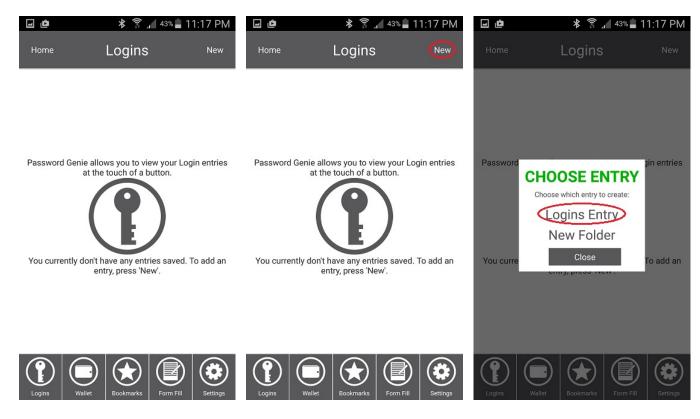

## Logins:

Once in the Logins tab you will be greeted by the landing page for Logins. This page provides the steps on what is next. We want to create a New Login, once New is selected you have the choice of creating a Login Entry or a New Folder. Let's choose Login Entry to continue our quest in creating a Saved Login.