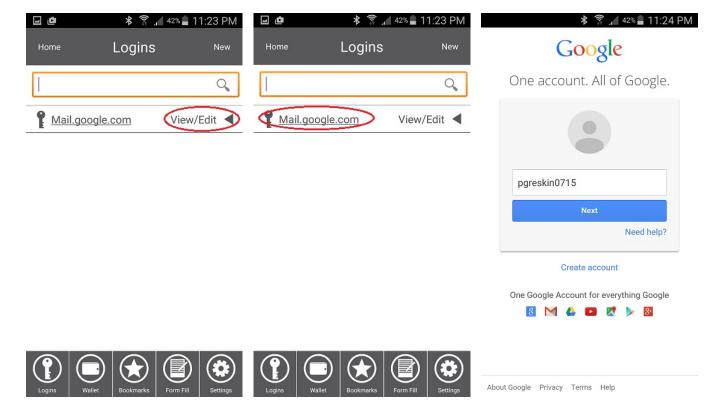

Once your desired fields are filled out, Press Save button to complete the login entry. After the login has been saved the information will be stored in your Login tab of the Main Menu.

Here you can View/Edit your entry at any time. How to have Password Genie log you into your saved Login Entry? Very Simple.... press on the URL (of the desired login) in the Logins section and the built in Password Genie Browser will do the rest.