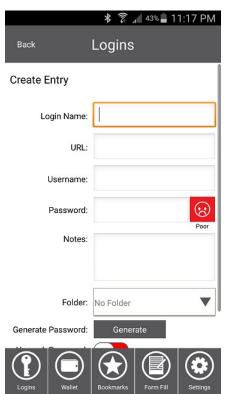

Once Login Entry is selected you will be automatically taken to the New Login -> Create Entry screen. Here you will see the necessary fields to complete a Login.

- Saved Login Description (give you Login a name for easy recognition)
- Website URL (web page address goes here. EXAMPLE: https://mail.google.com)
  - Username/Email (johnH123@gmail.com
  - Password (Includes Password Strength Rater.

Password Genie will report if your Password is safe enough.)

- Notes (Enter anything you wish here)
- Folder Options (for simple organization)
- Generate Password (That's right Password Genie can create Passwords for you!!)